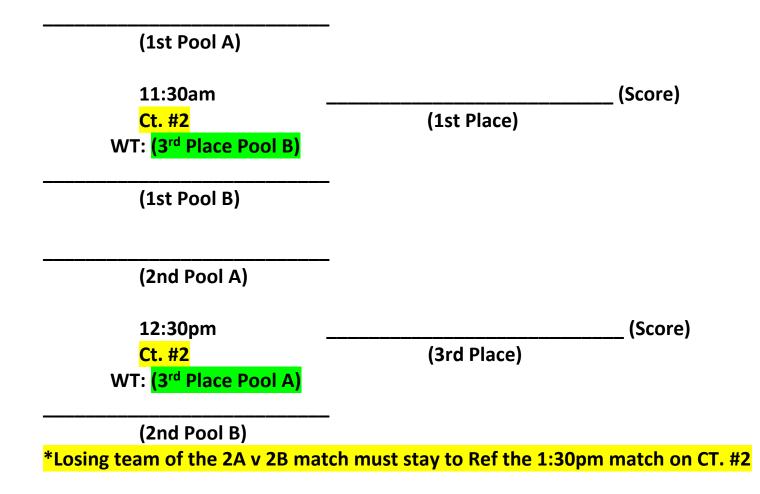

Saturday - December 16, 2017

| POOL: 12A         |           |           |           |           |           |           |        |
|-------------------|-----------|-----------|-----------|-----------|-----------|-----------|--------|
| THE LONG CENTE    | R         |           |           |           |           |           |        |
| COURT #1          |           |           |           |           |           |           |        |
|                   |           |           |           |           |           |           |        |
| TEAM              | MATCHES   | MATCHES   |           | GAMES     | GAMES     |           | POOL   |
|                   | WON       | LOST      |           | WON       | LOST      |           | PLAY   |
|                   |           |           |           |           |           |           | FINISH |
|                   |           |           |           |           |           |           |        |
| Pinellas Heat 12E |           |           |           |           |           |           |        |
| Tampa North 12    |           |           |           |           |           |           |        |
| Trinity 12 Gold   |           |           |           |           |           |           |        |
| Trinity 12 White  |           |           |           |           |           |           |        |
|                   |           |           |           |           |           |           |        |
| SCORES            | Match #1  | Match #2  | Match #3  | Match #4  | Match #5  | Match #6  |        |
|                   | 1 v 3 R:2 | 2 v 4 R:1 | 1 v 4 R:3 | 2 v 3 R:1 | 3 v 4 R:2 | 1 v 2 R:4 |        |
|                   | 8:00      | 9:00      | 10:00     | 11:00     | 12:00     | 1:00      |        |
| Game #1           |           |           |           |           |           |           |        |
| Game #2           |           |           |           |           |           |           |        |
| Game #3           |           |           |           |           |           |           |        |

\*4 Team Pools (Best 2/3 to 25 points, third game to 15 points, NO CAP) \*The Winner of this Pool will receive 1<sup>st</sup> Place Medals

Saturday - December 16, 2017

| POOL: 13A<br>THE LONG CENTE<br>COURT #2 | CHRISTMAS CHALLENGE |           |           |       |       |  |                |
|-----------------------------------------|---------------------|-----------|-----------|-------|-------|--|----------------|
| TEAM                                    | MATCHES             | MATCHES   |           | GAMES | GAMES |  | POOL           |
|                                         | WON                 | LOST      |           | WON   | LOST  |  | PLAY<br>FINISH |
| Titans 13 Jova                          |                     |           |           |       |       |  |                |
| Heat 13 Black                           |                     |           |           |       |       |  |                |
| Trinity 13 White                        |                     |           |           |       |       |  |                |
|                                         |                     |           |           |       |       |  |                |
| SCORES                                  | Match #1            | Match #2  | Match #3  |       |       |  |                |
|                                         | 1 v 3 R:2           | 2 v 3 R:1 | 1 v 2 R:3 |       |       |  |                |
|                                         | 8:00                | 9:00      | 10:00     |       |       |  |                |
| Game #1                                 |                     |           |           |       |       |  |                |
| Game #2                                 |                     |           |           |       |       |  |                |
| Game #3                                 |                     |           |           |       |       |  |                |