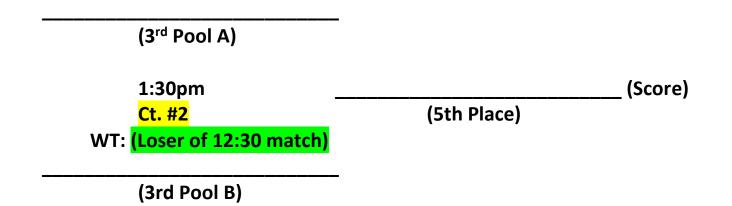

Saturday - December 16, 2017

| POOL: 12A         |           |           |           |           |           |           |        |
|-------------------|-----------|-----------|-----------|-----------|-----------|-----------|--------|
| THE LONG CENTE    | R         |           |           |           |           |           |        |
| COURT #1          |           |           |           |           |           |           |        |
|                   |           |           |           |           |           |           |        |
| TEAM              | MATCHES   | MATCHES   |           | GAMES     | GAMES     |           | POOL   |
|                   | WON       | LOST      |           | WON       | LOST      |           | PLAY   |
|                   |           |           |           |           |           |           | FINISH |
|                   |           |           |           |           |           |           |        |
| Pinellas Heat 12E |           |           |           |           |           |           |        |
| Tampa North 12    |           |           |           |           |           |           |        |
| Trinity 12 Gold   |           |           |           |           |           |           |        |
| Trinity 12 White  |           |           |           |           |           |           |        |
|                   |           |           |           |           |           |           |        |
| SCORES            | Match #1  | Match #2  | Match #3  | Match #4  | Match #5  | Match #6  |        |
|                   | 1 v 3 R:2 | 2 v 4 R:1 | 1 v 4 R:3 | 2 v 3 R:1 | 3 v 4 R:2 | 1 v 2 R:4 |        |
|                   | 8:00      | 9:00      | 10:00     | 11:00     | 12:00     | 1:00      |        |
| Game #1           |           |           |           |           |           |           |        |
| Game #2           |           |           |           |           |           |           |        |
| Game #3           |           |           |           |           |           |           |        |

\*4 Team Pools (Best 2/3 to 25 points, third game to 15 points, NO CAP) \*The Winner of this Pool will receive 1<sup>st</sup> Place Medals

Saturday - December 16, 2017

| POOL: 13A<br>THE LONG CENTE<br>COURT #2 | CHRISTMAS CHALLENGE |           |           |       |       |  |                |
|-----------------------------------------|---------------------|-----------|-----------|-------|-------|--|----------------|
| TEAM                                    | MATCHES             | MATCHES   |           | GAMES | GAMES |  | POOL           |
|                                         | WON                 | LOST      |           | WON   | LOST  |  | PLAY<br>FINISH |
| Titans 13 Jova                          |                     |           |           |       |       |  |                |
| Heat 13 Black                           |                     |           |           |       |       |  |                |
| Trinity 13 White                        |                     |           |           |       |       |  |                |
|                                         |                     |           |           |       |       |  |                |
| SCORES                                  | Match #1            | Match #2  | Match #3  |       |       |  |                |
|                                         | 1 v 3 R:2           | 2 v 3 R:1 | 1 v 2 R:3 |       |       |  |                |
|                                         | 8:00                | 9:00      | 10:00     |       |       |  |                |
| Game #1                                 |                     |           |           |       |       |  |                |
| Game #2                                 |                     |           |           |       |       |  |                |
| Game #3                                 |                     |           |           |       |       |  |                |