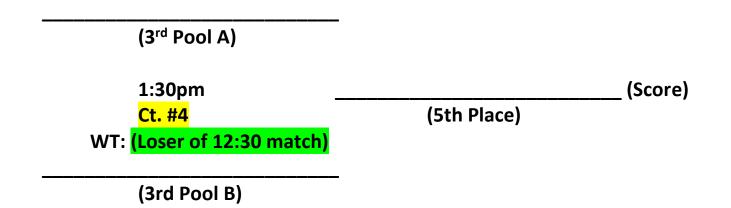

Saturday - December 16, 2017

| POOL: 12A         |           |           |           |           |           |           |        |
|-------------------|-----------|-----------|-----------|-----------|-----------|-----------|--------|
| THE LONG CENTE    | R         |           |           |           |           |           |        |
| COURT #1          |           |           |           |           |           |           |        |
|                   |           |           |           |           |           |           |        |
| TEAM              | MATCHES   | MATCHES   |           | GAMES     | GAMES     |           | POOL   |
|                   | WON       | LOST      |           | WON       | LOST      |           | PLAY   |
|                   |           |           |           |           |           |           | FINISH |
|                   |           |           |           |           |           |           |        |
| Pinellas Heat 12E |           |           |           |           |           |           |        |
| Tampa North 12    |           |           |           |           |           |           |        |
| Trinity 12 Gold   |           |           |           |           |           |           |        |
| Trinity 12 White  |           |           |           |           |           |           |        |
|                   |           |           |           |           |           |           |        |
| SCORES            | Match #1  | Match #2  | Match #3  | Match #4  | Match #5  | Match #6  |        |
|                   | 1 v 3 R:2 | 2 v 4 R:1 | 1 v 4 R:3 | 2 v 3 R:1 | 3 v 4 R:2 | 1 v 2 R:4 |        |
|                   | 8:00      | 9:00      | 10:00     | 11:00     | 12:00     | 1:00      |        |
| Game #1           |           |           |           |           |           |           |        |
| Game #2           |           |           |           |           |           |           |        |
| Game #3           |           |           |           |           |           |           |        |

\*4 Team Pools (Best 2/3 to 25 points, third game to 15 points, NO CAP) \*The Winner of this Pool will receive 1<sup>st</sup> Place Medals

Saturday - December 16, 2017

| POOL: 13A<br>THE LONG CENTE<br>COURT #2 | CHRISTMAS CHALLENGE |           |           |       |       |  |                |
|-----------------------------------------|---------------------|-----------|-----------|-------|-------|--|----------------|
| TEAM                                    | MATCHES             | MATCHES   |           | GAMES | GAMES |  | POOL           |
|                                         | WON                 | LOST      |           | WON   | LOST  |  | PLAY<br>FINISH |
| Titans 13 Jova                          |                     |           |           |       |       |  |                |
| Heat 13 Black                           |                     |           |           |       |       |  |                |
| Trinity 13 White                        |                     |           |           |       |       |  |                |
|                                         |                     |           |           |       |       |  |                |
| SCORES                                  | Match #1            | Match #2  | Match #3  |       |       |  |                |
|                                         | 1 v 3 R:2           | 2 v 3 R:1 | 1 v 2 R:3 |       |       |  |                |
|                                         | 8:00                | 9:00      | 10:00     |       |       |  |                |
| Game #1                                 |                     |           |           |       |       |  |                |
| Game #2                                 |                     |           |           |       |       |  |                |
| Game #3                                 |                     |           |           |       |       |  |                |