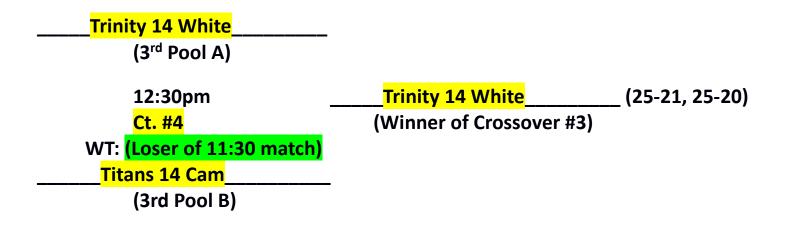

Sunday - September 23

| POOL: 14A<br>Ross Norton Recreation Center<br>COURT #3 |           |           |           |       |       |  |        |  |  |
|--------------------------------------------------------|-----------|-----------|-----------|-------|-------|--|--------|--|--|
| TEAM                                                   | MATCHES   | MATCHES   |           | GAMES | GAMES |  | POOL   |  |  |
|                                                        | WON       | LOST      |           | WON   | LOST  |  | PLAY   |  |  |
|                                                        |           |           |           |       |       |  | FINISH |  |  |
| Heat 13/14 Karly                                       | 2         | 0         |           | 4     | 0     |  | 1st    |  |  |
| Thunder 14 Javier                                      | 1         | 1         |           | 2     | 2     |  | 2nd    |  |  |
| Trinity 14 White                                       | 0         | 2         |           | 0     | 4     |  | 3rd    |  |  |
|                                                        |           |           |           |       |       |  |        |  |  |
|                                                        |           |           |           |       |       |  |        |  |  |
| SCORES                                                 | Match #1  | Match #2  | Match #3  |       |       |  |        |  |  |
|                                                        | 1 v 3 R:2 | 2 v 3 R:1 | 1 v 2 R:3 |       |       |  |        |  |  |
|                                                        | 8:00      | 9:00      | 10:00     |       |       |  |        |  |  |
| Game #1                                                | 25-18     | 25-7      | 25-16     |       |       |  |        |  |  |
| Game #2                                                | 25-11     | 25-12     | 26-24     |       |       |  |        |  |  |
| Game #3                                                |           |           |           |       |       |  |        |  |  |

\*3 Team Pools (Best 2/3 to 25 points, third game to 15 points, NO CAP) \*Crossover matches will be played at 11:30 and 12:30 (1A v 1B, 2A v 2B, 3A v 3B) \*The Winner of the <u>1A & 1B crossover match</u> will receive the 1<sup>st</sup> Place Medals

Sunday - September 23

| POOL: 14B<br>Ross Norton Recreation Center<br>COURT #4 |           |           |           |       |       |  |        |  |
|--------------------------------------------------------|-----------|-----------|-----------|-------|-------|--|--------|--|
| TEAM                                                   | MATCHES   | MATCHES   |           | GAMES | GAMES |  | POOL   |  |
|                                                        | WON       | LOST      |           | WON   | LOST  |  | PLAY   |  |
|                                                        |           |           |           |       |       |  | FINISH |  |
| Club Steel 14 AAU-1                                    | 1         | 1         |           | 3     | 2     |  | 2nd    |  |
| Thunder 14 Paulo                                       | 2         | 0         |           | 4     | 1     |  | 1st    |  |
| Titans 14 Cam                                          | 0         | 2         |           | 0     | 4     |  | 3rd    |  |
|                                                        |           |           |           |       |       |  |        |  |
|                                                        |           |           |           |       |       |  |        |  |
| SCORES                                                 | Match #1  | Match #2  | Match #3  |       |       |  |        |  |
|                                                        | 1 v 3 R:2 | 2 v 3 R:1 | 1 v 2 R:3 |       |       |  |        |  |
|                                                        | 8:00      | 9:00      | 10:00     |       |       |  |        |  |
| Game #1                                                | 25-9      | 25-18     | 19-25     |       |       |  |        |  |
| Game #2                                                | 25-19     | 25-13     | 25-17     |       |       |  |        |  |
| Game #3                                                |           |           | 12-15     |       |       |  |        |  |

# **14U - Crossover Match Schedule:**

Sunday - September 23

## **14U - Crossover Match Schedule:**

Sunday - September 23

| POOL: 14C<br>Belleair Recreation Center<br>COURT #5 |           |           |           |           |           |           |        |  |  |
|-----------------------------------------------------|-----------|-----------|-----------|-----------|-----------|-----------|--------|--|--|
| TEAM                                                | MATCHES   | MATCHES   |           | GAMES     | GAMES     |           | POOL   |  |  |
|                                                     | WON       | LOST      |           | WON       | LOST      |           | PLAY   |  |  |
|                                                     |           |           |           |           |           |           | FINISH |  |  |
| St. Pete 14 Mitch                                   | 3         | 0         |           | 6         | 0         |           | 1st    |  |  |
| Thunder 14 Sue                                      | 1         | 2         |           | 2         | 4         |           | 3rd    |  |  |
| Elevate 14-M                                        | 0         | 3         |           | 0         | 6         |           | 4th    |  |  |
| Tampa North 14                                      | 2         | 1         |           | 4         | 2         |           | 2nd    |  |  |
|                                                     |           |           |           |           |           |           |        |  |  |
| SCORES                                              | Match #1  | Match #2  | Match #3  |           |           |           |        |  |  |
|                                                     | 1 v 3 R:2 | 2 v 4 R:1 | 1 v 4 R:3 | 2 v 3 R:1 | 3 v 4 R:2 | 1 v 2 R:4 |        |  |  |
|                                                     | 8:00      | 9:00      | 10:00     | 11:00     | 12:00     | 1:00      |        |  |  |
| Game #1                                             | 25-11     | 17-25     | 25-23     | 25-22     | 15-25     | 25-14     |        |  |  |
| Game #2                                             | 25-10     | 8-25      | 25-15     | 25-21     | 7-25      | 25-22     |        |  |  |
| Game #3                                             |           |           |           |           |           |           |        |  |  |