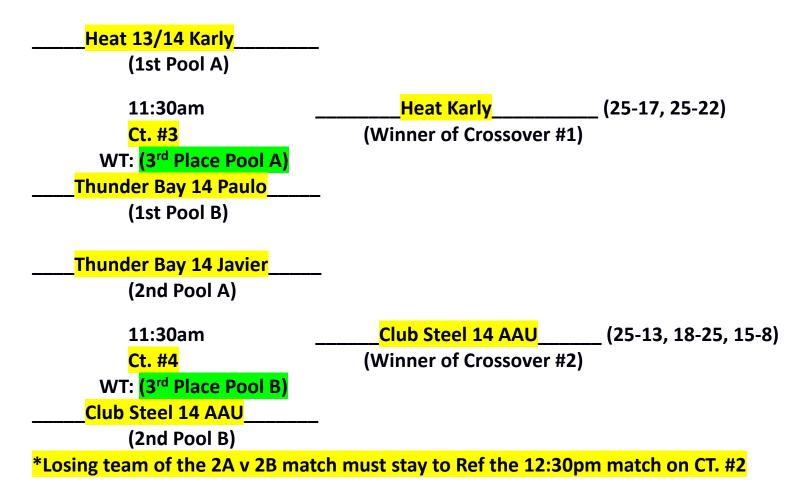

Sunday - September 23

| POOL: 14A<br>Ross Norton Recreation Center<br>COURT #3 |           |           |           |       |       |  |        |  |  |
|--------------------------------------------------------|-----------|-----------|-----------|-------|-------|--|--------|--|--|
| TEAM                                                   | MATCHES   | MATCHES   |           | GAMES | GAMES |  | POOL   |  |  |
|                                                        | WON       | LOST      |           | WON   | LOST  |  | PLAY   |  |  |
|                                                        |           |           |           |       |       |  | FINISH |  |  |
| Heat 13/14 Karly                                       | 2         | 0         |           | 4     | 0     |  | 1st    |  |  |
| Thunder 14 Javier                                      | 1         | 1         |           | 2     | 2     |  | 2nd    |  |  |
| Trinity 14 White                                       | 0         | 2         |           | 0     | 4     |  | 3rd    |  |  |
|                                                        |           |           |           |       |       |  |        |  |  |
|                                                        |           |           |           |       |       |  |        |  |  |
| SCORES                                                 | Match #1  | Match #2  | Match #3  |       |       |  |        |  |  |
|                                                        | 1 v 3 R:2 | 2 v 3 R:1 | 1 v 2 R:3 |       |       |  |        |  |  |
|                                                        | 8:00      | 9:00      | 10:00     |       |       |  |        |  |  |
| Game #1                                                | 25-18     | 25-7      | 25-16     |       |       |  |        |  |  |
| Game #2                                                | 25-11     | 25-12     | 26-24     |       |       |  |        |  |  |
| Game #3                                                |           |           |           |       |       |  |        |  |  |

\*3 Team Pools (Best 2/3 to 25 points, third game to 15 points, NO CAP) \*Crossover matches will be played at 11:30 and 12:30 (1A v 1B, 2A v 2B, 3A v 3B) \*The Winner of the <u>1A & 1B crossover match</u> will receive the 1<sup>st</sup> Place Medals

Sunday - September 23

| POOL: 14B<br>Ross Norton Recreation Center<br>COURT #4 |           |           |           |       |       |  |        |  |
|--------------------------------------------------------|-----------|-----------|-----------|-------|-------|--|--------|--|
| TEAM                                                   | MATCHES   | MATCHES   |           | GAMES | GAMES |  | POOL   |  |
|                                                        | WON       | LOST      |           | WON   | LOST  |  | PLAY   |  |
|                                                        |           |           |           |       |       |  | FINISH |  |
| Club Steel 14 AAU-1                                    | 1         | 1         |           | 3     | 2     |  | 2nd    |  |
| Thunder 14 Paulo                                       | 2         | 0         |           | 4     | 1     |  | 1st    |  |
| Titans 14 Cam                                          | 0         | 2         |           | 0     | 4     |  | 3rd    |  |
|                                                        |           |           |           |       |       |  |        |  |
|                                                        |           |           |           |       |       |  |        |  |
| SCORES                                                 | Match #1  | Match #2  | Match #3  |       |       |  |        |  |
|                                                        | 1 v 3 R:2 | 2 v 3 R:1 | 1 v 2 R:3 |       |       |  |        |  |
|                                                        | 8:00      | 9:00      | 10:00     |       |       |  |        |  |
| Game #1                                                | 25-9      | 25-18     | 19-25     |       |       |  |        |  |
| Game #2                                                | 25-19     | 25-13     | 25-17     |       |       |  |        |  |
| Game #3                                                |           |           | 12-15     |       |       |  |        |  |

# **14U - Crossover Match Schedule:**

Sunday - September 23

## **14U - Crossover Match Schedule:**

Sunday - September 23

| POOL: 14C<br>Belleair Recreation Center<br>COURT #5 |           |           |           |           |           |           |        |  |  |
|-----------------------------------------------------|-----------|-----------|-----------|-----------|-----------|-----------|--------|--|--|
| TEAM                                                | MATCHES   | MATCHES   |           | GAMES     | GAMES     |           | POOL   |  |  |
|                                                     | WON       | LOST      |           | WON       | LOST      |           | PLAY   |  |  |
|                                                     |           |           |           |           |           |           | FINISH |  |  |
| St. Pete 14 Mitch                                   | 3         | 0         |           | 6         | 0         |           | 1st    |  |  |
| Thunder 14 Sue                                      | 1         | 2         |           | 2         | 4         |           | 3rd    |  |  |
| Elevate 14-M                                        | 0         | 3         |           | 0         | 6         |           | 4th    |  |  |
| Tampa North 14                                      | 2         | 1         |           | 4         | 2         |           | 2nd    |  |  |
|                                                     |           |           |           |           |           |           |        |  |  |
| SCORES                                              | Match #1  | Match #2  | Match #3  |           |           |           |        |  |  |
|                                                     | 1 v 3 R:2 | 2 v 4 R:1 | 1 v 4 R:3 | 2 v 3 R:1 | 3 v 4 R:2 | 1 v 2 R:4 |        |  |  |
|                                                     | 8:00      | 9:00      | 10:00     | 11:00     | 12:00     | 1:00      |        |  |  |
| Game #1                                             | 25-11     | 17-25     | 25-23     | 25-22     | 15-25     | 25-14     |        |  |  |
| Game #2                                             | 25-10     | 8-25      | 25-15     | 25-21     | 7-25      | 25-22     |        |  |  |
| Game #3                                             |           |           |           |           |           |           |        |  |  |