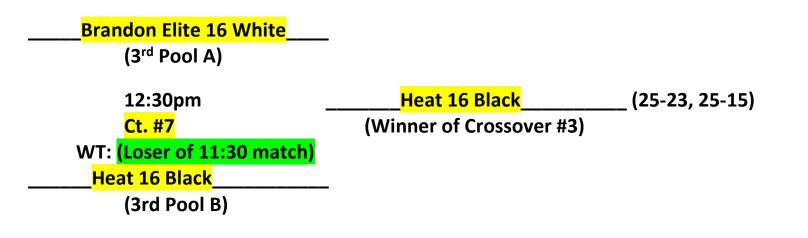

\*3 Team Pools (Best 2/3 to 25 points, third game to 15 points, NO CAP) \*Crossover matches will be played at 11:30am and 12:30pm (1A v 1B, 2A v 2B, 3A v 3B) \*The Winner of the <u>1A & 1B crossover match</u> will receive the 1<sup>st</sup> Place Medals

# **16U - Crossover Match Schedule:**

Sunday - December 15, 2019

# **16U - Crossover Match Schedule:**