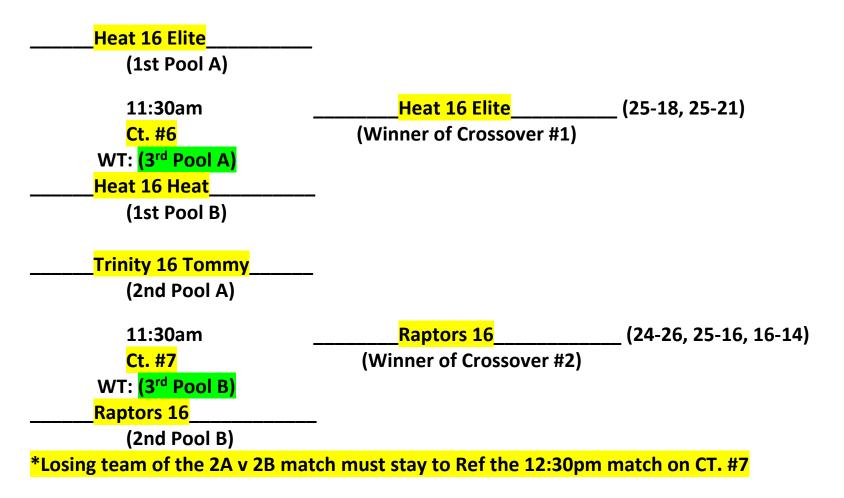

\*3 Team Pools (Best 2/3 to 25 points, third game to 15 points, NO CAP) \*Crossover matches will be played at 11:30am and 12:30pm (1A v 1B, 2A v 2B, 3A v 3B) \*The Winner of the <u>1A & 1B crossover match</u> will receive the 1<sup>st</sup> Place Medals

# **16U - Crossover Match Schedule:**

Sunday - December 15, 2019

# **16U - Crossover Match Schedule:**